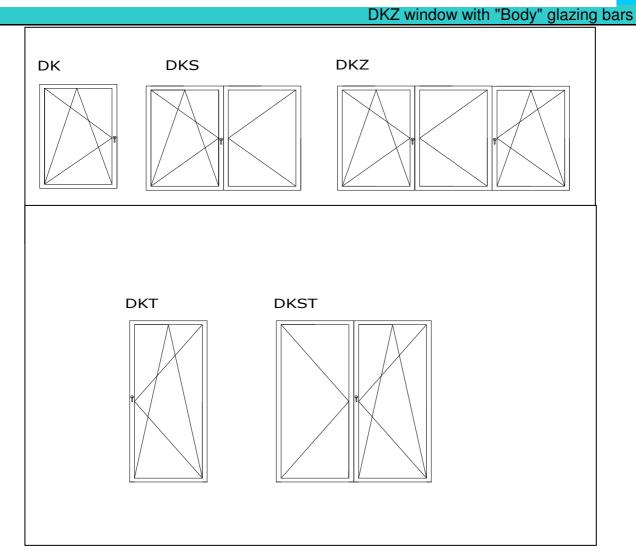

DK-type (drehkipp) windows or so called tilt& turn know as german type of windows

DK: one sash opening window
DKS: two sash opening windows
DKZ: three sash opening window
DKT: one sash opening balcony door
DKST: two sash opening balcony door