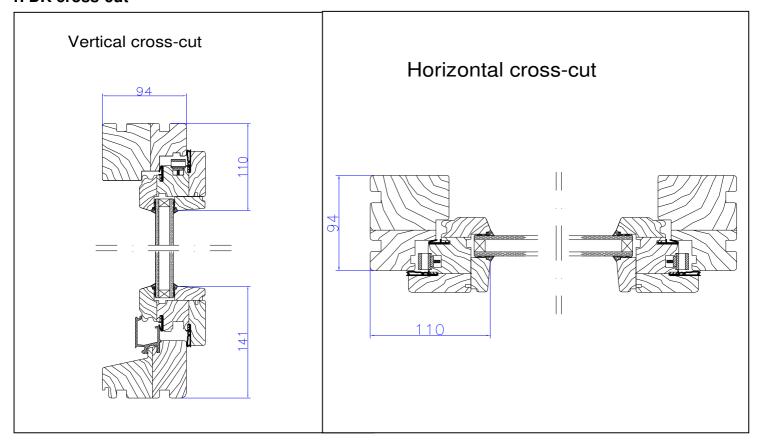

DK-type (drehkipp) windows or so called tilt& turn know as german type of windows

DK: one sash opening window
DKS: two sash opening windows
DKZ: three sash opening window
DKT: one sash opening balcony door
DKST: two sash opening balcony door





#### 1. DK cross-cut





## 2. Product introductions

## 2.1. Wooden parts

Wooden parts are specially selected northern pine made with rigth grain directions.

Sashes and frames looks nice and performe high durability.

Glazing moulding are also knotless pine made and fixed with hidden nailing.

No finger jointed wood is used by DK wooden windows and doors.

#### 2.2. Glazing

Standard sealed unit is: 2K 4-15 Ar -4SN, U value: 1,2 W/m2K, 12x12 window Uw 1,4W/m2K There is also possible triple glazing such as: 3K 4SN -10-4-10Ar-4SN with U<sub>value</sub> 1,0W/m2K

For better UV protection: 3K 4(antisun)-10-4-10Ar-4SN; Uvalue: 0,9 W/m2K

All sealed units are not glued to the sash to keep them possible to repair in the future.

We are able to offer all different glazing possibilities by Pilkington.

Pls see more