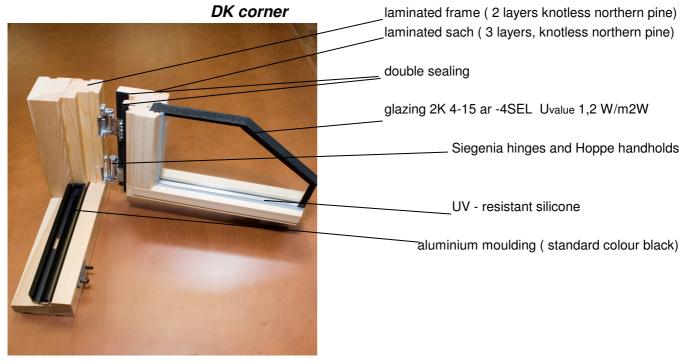

## 2.1. Wooden parts

Wooden parts are specially selected northern pine made with rigth grain directions.

Sashes and frames looks nice and performe high durability.

Glazing moulding are also knotless pine made and fixed with hidden nailing.

No finger jointed wood is used by DK wooden windows and doors.

#### 2.2. Glazing

Standard sealed unit is: 2K 4-15 Ar -4SN, U value: 1,2 W/m2K, 12x12 window Uw 1,4W/m2K There is also possible triple glazing such as: 3K 4SN -10-4-10Ar-4SN with U<sub>value</sub> 1,0W/m2K

#### 2.3. Sealings

Between glass and wooden parts is used special UV-resistant silicone.

Between window sash and frames is used double sealings.

Between tenon joint is used glue and silicone.

#### 2.5. Fittings

2.5.1. All fittings from Siegenia www.siegenia.com

2.5.2. Handholds from Hoppe <a href="www.hoppe.com">www.hoppe.com</a>