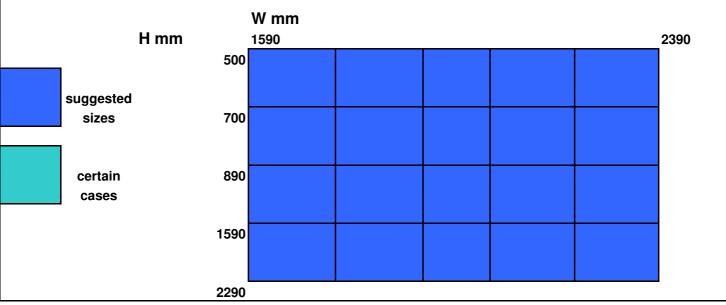

DK-type (drehkipp) windows or so called tilt& turn know as german type of windows

DK: one sash opening window
DKS: two sash opening windows
DKZ: three sash opening window
DKT: one sash opening balcony door
DKST: two sash opening balcony door