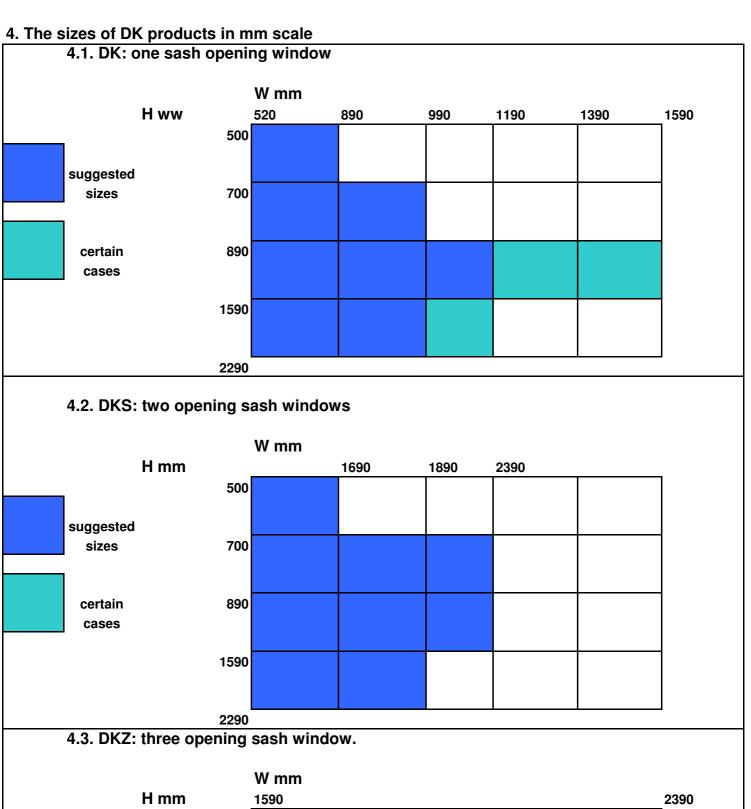

DK-type (drehkipp) windows or so called tilt& turn know as german type of windows

DK: one sash opening window
DKS: two sash opening windows
DKZ: three sash opening window
DKT: one sash opening balcony door
DKST: two sash opening balcony door